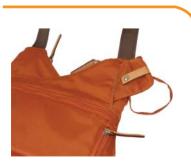

With pet bottle and folding umbrella in the fastener pocket at back.

Two zipper pockets and open pocket at back.

Open pocket at back has detachable holder for IC cards, hotel card key.

Go through the loop at back side, then convertible to knapsack.