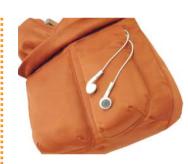

Two pockets at front. Usuful for iPod, mobile. Key holder at left side.

Three compartments main room.

Useful organizer pockets in main room for small items.

Left pocket at fron has detachable keyholder.