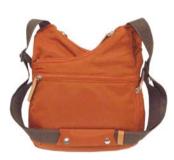

Two pockets at front. Usuful for iPod, mobile. Key holder at left side.

Three compartments main room.

Useful organizer pockets in main room for small items.

Left pocket at fron has detachable keyholder.