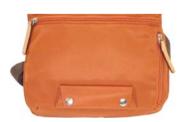

Two pockets at front. Usuful for iPod, mobile. Key holder at left side.

Three compartments main room.

Useful organizer pockets in main room for small items.

Left pocket at fron has detachable keyholder.