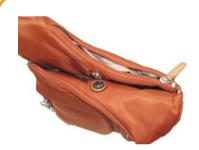

Two pockets at front. Usuful for iPod, mobile. Key holder at left side.

Three compartments main room.

Useful organizer pockets in main room for small items.

Left pocket at fron has detachable keyholder.