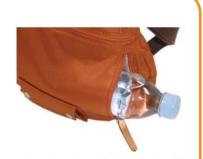

With pet bottle and folding umbrella in the fastener pocket at back.

Two zipper pockets and open pocket at back.

Open pocket at back has detachable holder for IC cards, hotel card key.

Go through the loop at back side, then convertible to knapsack.