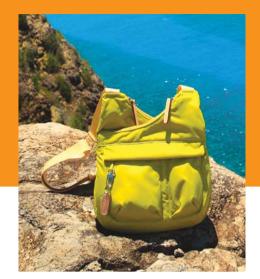

Two pockets at front. Usuful for iPod, mobile. Key holder at left side.

Three compartments main room.

Useful organizer pockets in main room for small items.

Left pocket at fron has detachable keyholder.