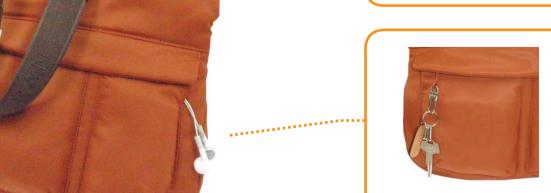

Two pockets at front. Usuful for iPod, mobile. Key holder at left side.

Three compartments main room.

Useful organizer pockets in main room for small items.

Left pocket at fron has detachable keyholder.