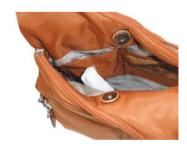

Two pockets at front. Usuful for iPod, mobile. Key holder at left side.

Three compartments main room.

Useful organizer pockets in main room for small items.

Left pocket at fron has detachable keyholder.