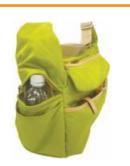

## Multi Bag KAHARA Boston

The pocket can be used also as the bottle holder.

2 pockets on the left side gusset.

Magnet close front pocket.

Long strap key holder inside the left pocket.

Thick and strong logo shoulder belt.

Small zipper pocket on front.

Small umbrella can be put pocket on the right side gusset.

The magnet close pocket is usefull to put the umbrella.