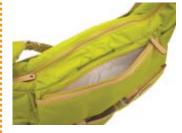

The zipper pocket on the front flap.

The handle can be put inside the front pocket.

Zipper pocket inside the main room.

Organizer inside the main room.

Large zipper pocket on the back side.

Magnet close pocket on the back side.