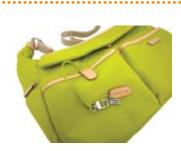

## **KAHARA Boston**

**DATA** 

Size: W40 x H42 x D15cm Color:

| COIOI. |       |     |     |
|--------|-------|-----|-----|
|        |       |     |     |
| BLK    | NVY   | OAK | СНО |
|        |       |     |     |
| BRN    | ORA   | PNK | BEI |
|        |       |     |     |
| MUS    | L.GRN | BLU |     |

## Multi Bag KAHARA Boston

The pocket can be used also as the bottle holder.

2 pockets on the left side gusset.

Magnet close front pocket.

Long strap key holder inside the left pocket.

Thick and strong logo shoulder belt.