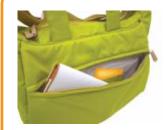

## Multi Bag KAHARA Boston

The pocket can be used also as the bottle holder.

2 pockets on the left side gusset.

Magnet close front pocket.

Long strap key holder inside the left pocket.

Thick and strong logo shoulder belt.

The zipper pocket on the front flap.

The handle can be put inside the front pocket.

Zipper pocket inside the main room.

Organizer inside the main room.

Large zipper pocket on the back side.

Magnet close pocket on the back side.

Small zipper pocket on front.

Small umbrella can be put pocket on the right side gusset.

The magnet close pocket is usefull to put the umbrella.