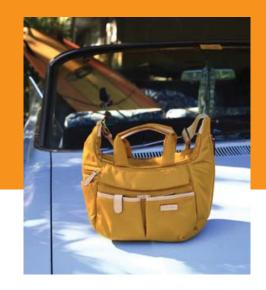

## **KAHARA Boston**

**DATA** 

Size: W40 x H42 x D15cm Color:

| COIOI. |       |     |     |
|--------|-------|-----|-----|
|        |       |     |     |
| BLK    | NVY   | OAK | СНО |
|        |       |     |     |
| BRN    | ORA   | PNK | BEI |
|        |       |     |     |
| MUS    | L.GRN | BLU |     |

## Multi Bag KAHARA Boston

The pocket can be used also as the bottle holder.

2 pockets on the left side gusset.

Magnet close front pocket.

Long strap key holder inside the left pocket.

Thick and strong logo shoulder belt.

The zipper pocket on the front flap.

The handle can be put inside the front pocket.

Zipper pocket inside the main room.

Organizer inside the main room.

Large zipper pocket on the back side.

Magnet close pocket on the back side.

Small zipper pocket on front.

Small umbrella can be put pocket on the right side gusset.

The magnet close pocket is usefull to put the umbrella.