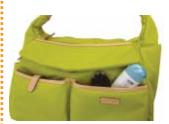

## Multi Bag KAHARA Boston

The pocket can be used also as the bottle holder.

2 pockets on the left side gusset.

Magnet close front pocket.

Long strap key holder inside the left pocket.

Thick and strong logo shoulder belt.

Small zipper pocket on front.

Small umbrella can be put pocket on the right side gusset.

The magnet close pocket is usefull to put the umbrella.