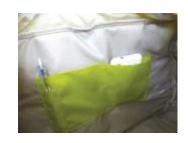

## Multi Bag KAHARA Boston

The pocket can be used also as the bottle holder.

2 pockets on the left side gusset.

Magnet close front pocket.

Long strap key holder inside the left pocket.

Thick and strong logo shoulder belt.

The zipper pocket on the front flap.

The handle can be put inside the front pocket.

Zipper pocket inside the main room.

Organizer inside the main room.

Large zipper pocket on the back side.

Magnet close pocket on the back side.