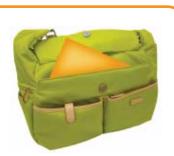

## Multi Bag KAHARA Boston

The pocket can be used also as the bottle holder.

2 pockets on the left side gusset.

Magnet close front pocket.

Long strap key holder inside the left pocket.

Thick and strong logo shoulder belt.

The zipper pocket on the front flap.

The handle can be put inside the front pocket.

Zipper pocket inside the main room.

Organizer inside the main room.

Large zipper pocket on the back side.

Magnet close pocket on the back side.