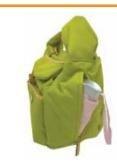

## **KAHARA Boston**

**DATA** 

Size: W40 x H42 x D15cm Color:

| COIOI. |       |     |     |
|--------|-------|-----|-----|
|        |       |     |     |
| BLK    | NVY   | OAK | СНО |
|        |       |     |     |
| BRN    | ORA   | PNK | BEI |
|        |       |     |     |
| MUS    | L.GRN | BLU |     |

## Multi Bag KAHARA Boston

The pocket can be used also as the bottle holder.

2 pockets on the left side gusset.

Magnet close front pocket.

Long strap key holder inside the left pocket.

Thick and strong logo shoulder belt.

The zipper pocket on the front flap.

The handle can be put inside the front pocket.

Zipper pocket inside the main room.

Organizer inside the main room.

Large zipper pocket on the back side.

Magnet close pocket on the back side.

Small zipper pocket on front.

Small umbrella can be put pocket on the right side gusset.

The magnet close pocket is usefull to put the umbrella.