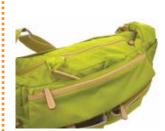

## Multi Bag KAHARA Boston

The pocket can be used also as the bottle holder.

2 pockets on the left side gusset.

Magnet close front pocket.

Long strap key holder inside the left pocket.

Thick and strong logo shoulder belt.

Small zipper pocket on front.

Small umbrella can be put pocket on the right side gusset.

The magnet close pocket is usefull to put the umbrella.