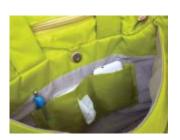

The zipper pocket on the front flap.

The handle can be put inside the front pocket.

Zipper pocket inside the main room.

Organizer inside the main room.

Large zipper pocket on the back side.

Magnet close pocket on the back side.