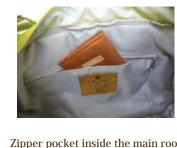

The zipper pocket on the front flap.

The handle can be put inside the front pocket.

Zipper pocket inside the main room.

Organizer inside the main room.

Large zipper pocket on the back side.

Magnet close pocket on the back side.