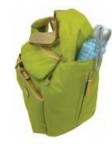

## **KAHARA Boston**

**DATA** 

Size: W40 x H42 x D15cm Color:

| COIOI. |       |     |     |
|--------|-------|-----|-----|
|        |       |     |     |
| BLK    | NVY   | OAK | СНО |
|        |       |     |     |
| BRN    | ORA   | PNK | BEI |
|        |       |     |     |
| MUS    | L.GRN | BLU |     |

## Multi Bag KAHARA Boston

The pocket can be used also as the bottle holder.

2 pockets on the left side gusset.

Magnet close front pocket.

Long strap key holder inside the left pocket.

Thick and strong logo shoulder belt.

The zipper pocket on the front flap.

The handle can be put inside the front pocket.

Zipper pocket inside the main room.

Organizer inside the main room.

Large zipper pocket on the back side.

Magnet close pocket on the back side.

Small zipper pocket on front.

Small umbrella can be put pocket on the right side gusset.

The magnet close pocket is usefull to put the umbrella.