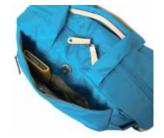

Handle can be put front pocket when the the bag is used as shoulder style.

Zipper pocket inside the main room.

Organizer inside the main room.

Magnet close front pocket.

Long strap key holder inside the left pocket.