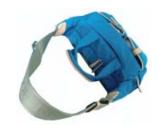

## Multi Bag **KAHARA Grande**

The pocket can be used also as the bottle holder.

2 pockets on the left side gusset.

Thick and strong logo shoulder belt.

Shoulder strap can be close with bottom flap when the bag is used as hand bag style.

Handle can be put front pocket when the the bag is used as shoulder style.

Zipper pocket inside the main room.

Organizer inside the main room.

Magnet close front pocket.

Long strap key holder inside the left pocket.