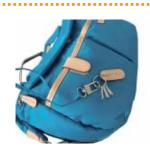

Large zipper pocket on the back side.

Magnet close pocket on the back side.

The bag can be attached to suitcase arm.

Small umbrella can be put pocket on the right side gusset.

Small zipper pocket on front.