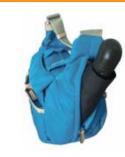

## Multi Bag **KAHARA Grande**

The pocket can be used also as the bottle holder.

2 pockets on the left side gusset.

Thick and strong logo shoulder belt.

Shoulder strap can be close with bottom flap when the bag is used as hand bag style.

Handle can be put front pocket when the the bag is used as shoulder style.

Zipper pocket inside the main room.

Organizer inside the main room.

Magnet close front pocket.

Long strap key holder inside the left pocket.