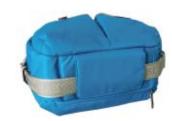

Large zipper pocket on the back side.

Magnet close pocket on the back side.

The bag can be attached to suitcase arm.

Small umbrella can be put pocket on the right side gusset.

Small zipper pocket on front.