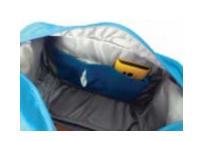

Handle can be put front pocket when the the bag is used as shoulder style.

Zipper pocket inside the main room.

Organizer inside the main room.

Magnet close front pocket.

Long strap key holder inside the left pocket.