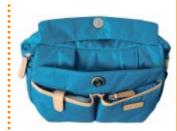

## Multi Bag **KAHARA Grande**

The pocket can be used also as the bottle holder.

2 pockets on the left side gusset.

Thick and strong logo shoulder belt.

Shoulder strap can be close with bottom flap when the bag is used as hand bag style.

Handle can be put front pocket when the the bag is used as shoulder style.

Zipper pocket inside the main room.

Organizer inside the main room.

Magnet close front pocket.

Long strap key holder inside the left pocket.

Large zipper pocket on the back side.

Magnet close pocket on the back side.

The bag can be attached to suitcase arm.

Small umbrella can be put pocket on the right side gusset.

Small zipper pocket on front.