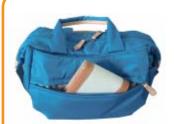

## Multi Bag **KAHARA Grande**

The pocket can be used also as the bottle holder.

2 pockets on the left side gusset.

Thick and strong logo shoulder belt.

Shoulder strap can be close with bottom flap when the bag is used as hand bag style.

Large zipper pocket on the back side.

Magnet close pocket on the back side.

The bag can be attached to suitcase arm.

Small umbrella can be put pocket on the right side gusset.

Small zipper pocket on front.