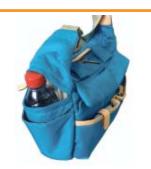

## Multi Bag **KAHARA Grande**

The pocket can be used also as the bottle holder.

2 pockets on the left side gusset.

Thick and strong logo shoulder belt.

Shoulder strap can be close with bottom flap when the bag is used as hand bag style.

Handle can be put front pocket when the the bag is used as shoulder style.

Zipper pocket inside the main room.

Organizer inside the main room.

Magnet close front pocket.

Long strap key holder inside the left pocket.

Large zipper pocket on the back side.

Magnet close pocket on the back side.

The bag can be attached to suitcase arm.

Small umbrella can be put pocket on the right side gusset.

Small zipper pocket on front.