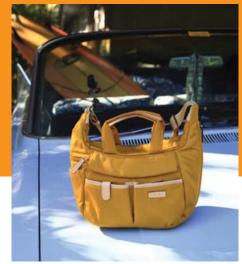

## Multi Bag **KAHARA Grande**

The pocket can be used also as the bottle holder.

2 pockets on the left side gusset.

Thick and strong logo shoulder belt.

Shoulder strap can be close with bottom flap when the bag is used as hand bag style.

Handle can be put front pocket when the the bag is used as shoulder style.

Zipper pocket inside the main room.

Organizer inside the main room.

Magnet close front pocket.

Long strap key holder inside the left pocket.

Large zipper pocket on the back side.

Magnet close pocket on the back side.

The bag can be attached to suitcase arm.

Small umbrella can be put pocket on the right side gusset.

Small zipper pocket on front.