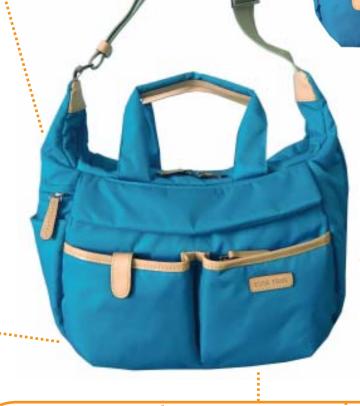

## Multi Bag **KAHARA Grande**

The pocket can be used also as the bottle holder.

2 pockets on the left side gusset.

Thick and strong logo shoulder belt.

Shoulder strap can be close with bottom flap when the bag is used as hand bag style.

Handle can be put front pocket when the the bag is used as shoulder style.

Zipper pocket inside the main room.

Organizer inside the main room.

Magnet close front pocket.

Long strap key holder inside the left pocket.

Large zipper pocket on the back side.

Magnet close pocket on the back side.

The bag can be attached to suitcase arm.

Small umbrella can be put pocket on the right side gusset.

Small zipper pocket on front.