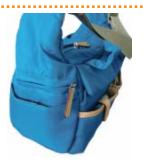

## Multi Bag **KAHARA Grande**

The pocket can be used also as the bottle holder.

2 pockets on the left side gusset.

Thick and strong logo shoulder belt.

Shoulder strap can be close with bottom flap when the bag is used as hand bag style.

Handle can be put front pocket when the the bag is used as shoulder style.

Zipper pocket inside the main room.

Organizer inside the main room.

Magnet close front pocket.

Long strap key holder inside the left pocket.

Large zipper pocket on the back side.

Magnet close pocket on the back side.

The bag can be attached to suitcase arm.

Small umbrella can be put pocket on the right side gusset.

Small zipper pocket on front.