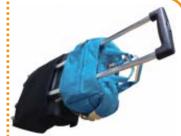

Large zipper pocket on the back side.

Magnet close pocket on the back side.

The bag can be attached to suitcase arm.

Small umbrella can be put pocket on the right side gusset.

Small zipper pocket on front.