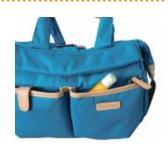

## Multi Bag **KAHARA Grande**

The pocket can be used also as the bottle holder.

2 pockets on the left side gusset.

Thick and strong logo shoulder belt.

Shoulder strap can be close with bottom flap when the bag is used as hand bag style.

Handle can be put front pocket when the the bag is used as shoulder style.

Zipper pocket inside the main room.

Organizer inside the main room.

Magnet close front pocket.

Long strap key holder inside the left pocket.

Large zipper pocket on the back side.

Magnet close pocket on the back side.

The bag can be attached to suitcase arm.

Small umbrella can be put pocket on the right side gusset.

Small zipper pocket on front.