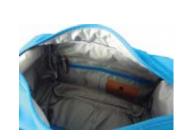

Handle can be put front pocket when the the bag is used as shoulder style.

Zipper pocket inside the main room.

Organizer inside the main room.

Magnet close front pocket.

Long strap key holder inside the left pocket.