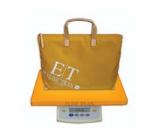

## **DATA**

Size : Outer W37 x H27 x D12cm Inner W32 x H25 x D8cm

Color:

| BLK | СНО | ORA   |
|-----|-----|-------|
|     |     |       |
| BEI | MUS | L.GRN |
|     |     |       |
| BLU | NVY | KHA   |
|     |     |       |
| PNK |     |       |