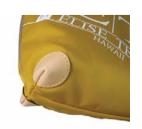

Useful small zipper pocket at front.

ET printed logo on the front of inner bag.

Transparent piping reminded of Hawaiian sea.

Reinforce each part with Italian leather.

Very light weight inner bag, less than 130g.