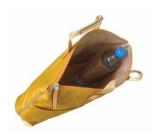

## Beach Bag LAVOLO mare

Useful organizer inside the bag.

Bottle stand and zipper pocket inside the main room.

Thick and strong logo shoulder belt.

Reinforce the handle  $\qquad \text{with Italian leather.} _{\circ}$ 