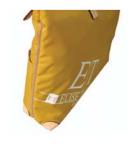

Useful small zipper pocket at front.

ET printed logo on the front of inner bag.

Transparent piping reminded of Hawaiian sea.

Reinforce each part with Italian leather.

Very light weight inner bag, less than 130g.