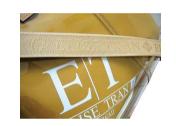

Useful small zipper pocket at front.

ET printed logo on the front of inner bag.

Transparent piping reminded of Hawaiian sea.

Reinforce each part with Italian leather.

Very light weight inner bag, less than 130g.