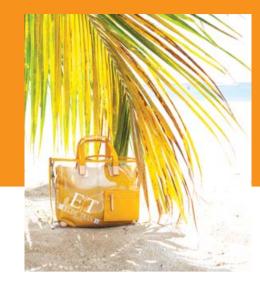

## Beach Bag LAVOLO mare

Useful organizer inside the bag.

Bottle stand and zipper pocket inside the main room.

Thick and strong logo shoulder belt.

Reinforce the handle  $\qquad \text{with Italian leather.} _{\circ}$ 

Useful small zipper pocket at front.

ET printed logo on the front of inner bag.

Transparent piping reminded of Hawaiian sea.

Reinforce each part with Italian leather.

Very light weight inner bag, less than 130g.