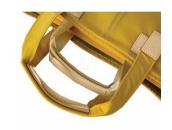

## Beach Bag LAVOLO mare

Useful organizer inside the bag.

Bottle stand and zipper pocket inside the main room.

Thick and strong logo shoulder belt.

Reinforce the handle  $\qquad \text{with Italian leather.} _{\circ}$ 

Using high quality
Italian vegetable leather.

Useful organizer on the back side of inner bag.

Correspondence to A4 size file.