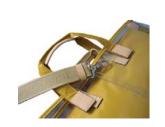

## Beach Bag LAVOLO mare

Useful organizer inside the bag.

Bottle stand and zipper pocket inside the main room.

Thick and strong logo shoulder belt.

Reinforce the handle  $\qquad \text{with Italian leather.} _{\circ}$ 