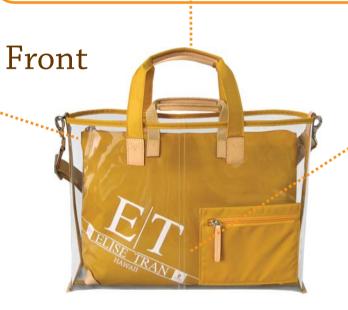

Useful small zipper pocket at front.

ET printed logo on the front of inner bag.

Transparent piping reminded of Hawaiian sea.

Reinforce each part with Italian leather.

Very light weight inner bag, less than 130g.