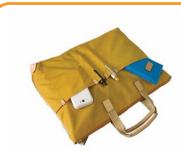

Useful small zipper pocket at front.

ET printed logo on the front of inner bag.

Transparent piping reminded of Hawaiian sea.

Reinforce each part with Italian leather.

Very light weight inner bag, less than 130g.