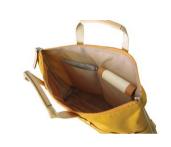

## Beach Bag LAVOLO mare

Useful organizer inside the bag.

Bottle stand and zipper pocket inside the main room.

Thick and strong logo shoulder belt.

Reinforce the handle  $\qquad \text{with Italian leather.} _{\circ}$ 

Using high quality
Italian vegetable leather.

Useful organizer on the back side of inner bag.

Correspondence to A4 size file.