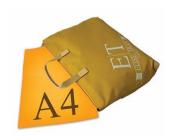

Using high quality
Italian vegetable leather.

Useful organizer on the back side of inner bag.

Correspondence to A4 size file.