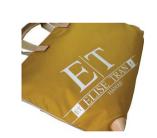

Useful small zipper pocket at front.

ET printed logo on the front of inner bag.

Transparent piping reminded of Hawaiian sea.

Reinforce each part with Italian leather.

Very light weight inner bag, less than 130g.