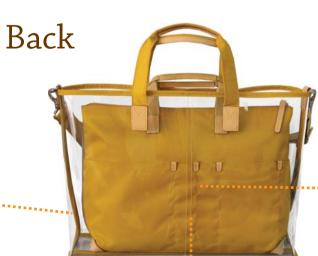

Using high quality
Italian vegetable leather.

Useful organizer on the back side of inner bag.

Correspondence to A4 size file.