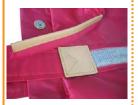

Useful organizer inside the bag.

Delicate spangle part is covered by transparent PVC.

Tucks on the bottom make round shape.

Many pockets inside the bag.

Large space in the main room.