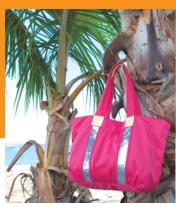

## 2Way Tote Bag ΜΛΩΙΛ

Spangle Nylon Bag

**Travel Bag Collection** 

## DATA

Size : W38 x H31 x D17cm

Color:

| BLK | СНО | ORA | L.GRN | MUS |
|-----|-----|-----|-------|-----|
|     |     |     |       |     |
| NVY | BRN | PNK | KHA   | BLU |

Convertible bag size by the hook.

Using high quality Italian vegetable leather.

Magnet closed flap cover.

Reinforce the handle with Italian leather.

The nylon body material is coated by Teflon.

Bottle stand and zipper pocket inside the main room.