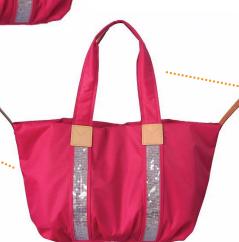

## 2Way Tote Bag ΜΛΩΙΛ

Spangle Nylon Bag

**Travel Bag Collection** 

## DATA

Size : W38 x H31 x D17cm

Color:

| BLK | СНО | ORA | L.GRN | MUS |
|-----|-----|-----|-------|-----|
|     |     |     |       |     |
| NVY | BRN | PNK | KHA   | BLU |

Convertible bag size by the hook.

Useful organizer inside the bag.

Delicate spangle part is covered by transparent PVC.

Tucks on the bottom make round shape.

Many pockets inside the bag.

Large space in the main room.