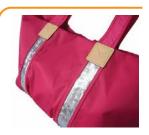

Using high quality Italian vegetable leather.

Magnet closed flap cover.

Reinforce the handle with Italian leather.

The nylon body material is coated by Teflon.

Bottle stand and zipper pocket inside the main room.

Useful organizer inside the bag.

Delicate spangle part is covered by transparent PVC.

Tucks on the bottom make round shape.

Many pockets inside the bag.

Large space in the main room.