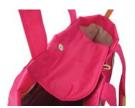

## 2Way Tote Bag ΜΛΩΙΛ

Spangle Nylon Bag

**Travel Bag Collection** 

Using high quality Italian vegetable leather.

Magnet closed flap cover.

Reinforce the handle with Italian leather.

The nylon body material is coated by Teflon.

Bottle stand and zipper pocket inside the main room.