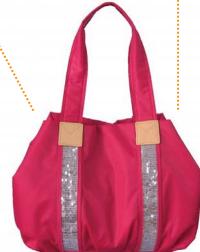

## 2Way Tote Bag ΜΛΩΙΛ

Spangle Nylon Bag

**Travel Bag Collection** 

## DATA

Size : W38 x H31 x D17cm

Color:

| BLK | СНО | ORA | L.GRN | MUS |
|-----|-----|-----|-------|-----|
|     |     |     |       |     |
| NVY | BRN | PNK | KHA   | BLU |

Convertible bag size by the hook.

Useful organizer inside the bag.

Delicate spangle part is covered by transparent PVC.

Tucks on the bottom make round shape.

Many pockets inside the bag.

Large space in the main room.