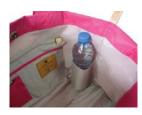

Using high quality Italian vegetable leather.

Magnet closed flap cover.

Reinforce the handle with Italian leather.

The nylon body material is coated by Teflon.

Bottle stand and zipper pocket inside the main room.

Useful organizer inside the bag.

Delicate spangle part is covered by transparent PVC.

Tucks on the bottom make round shape.

Many pockets inside the bag.

Large space in the main room.