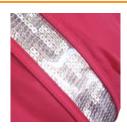

Useful organizer inside the bag.

Delicate spangle part is covered by transparent PVC.

Tucks on the bottom make round shape.

Many pockets inside the bag.

Large space in the main room.