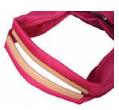

Useful organizer inside the bag.

Delicate spangle part is covered by transparent PVC.

Tucks on the bottom make round shape.

Many pockets inside the bag.

Large space in the main room.