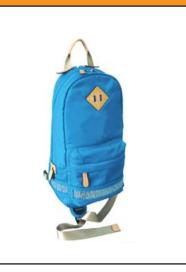

## DATA

Size : W16 x H32 x D11cm

Color:

| COIOI. |       |     |     |
|--------|-------|-----|-----|
|        |       |     |     |
| BLK    | NVY   | OAK | СНО |
|        |       |     |     |
| BRN    | ORA   | PNK | BEI |
|        |       |     |     |
| MUS    | L.GRN | BLU |     |

Spangle Nylon Bag

The handle reinforced by Italian leather.

High quality Italian leather is used for trim parts.

Back panel and strap are padded with thick sponge.

Attachable shoulder strap adapt right and left shoulder style

Many pockets inside the bag.

Adapted unique and functional design.

Delicate spangle part is covered by transparent PVC.

Useful front small zipper pocket.

Useful organizer inside the bag

 $\boldsymbol{2}$  pokets inside the main room.