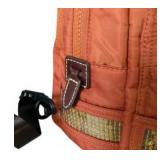

## **Travel Bag Collection**



## MARIA body bag

## DATA

Size : W16 x H32 x D11cm

Color:

| COIOI. |       |     |     |
|--------|-------|-----|-----|
|        |       |     |     |
| BLK    | NVY   | OAK | СНО |
|        |       |     |     |
| BRN    | ORA   | PNK | BEI |
|        |       |     |     |
| MUS    | L.GRN | BLU |     |



Spangle Nylon Bag



The handle reinforced by Italian leather.



High quality Italian leather is used for trim parts.



Back panel and strap are padded with thick sponge.



Attachable shoulder strap adapt right and left shoulder style



Many pockets inside the bag.



Adapted unique and functional design.



Delicate spangle part is covered by transparent PVC.



Useful front small zipper pocket.





Useful organizer inside the bag

 $\boldsymbol{2}$  pokets inside the main room.



Useful key holder inside the pocket.