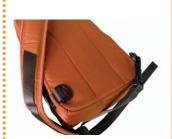

Spangle Nylon Bag

The handle reinforced by Italian leather.

High quality Italian leather is used for trim parts.

Back panel and strap are padded with thick sponge.

Attachable shoulder strap adapt right and left shoulder style

Many pockets inside the bag.

Adapted unique and functional design.

Delicate spangle part is covered by transparent PVC.

Useful front small zipper pocket.

Useful organizer inside the bag

 $\boldsymbol{2}$  pokets inside the main room.