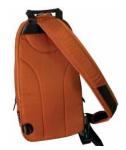

## MARIA body bag

## DATA

Size : W16 x H32 x D11cm

Color:

| COIOI. |       |     |     |
|--------|-------|-----|-----|
|        |       |     |     |
| BLK    | NVY   | OAK | СНО |
|        |       |     |     |
| BRN    | ORA   | PNK | BEI |
|        |       |     |     |
| MUS    | L.GRN | BLU |     |

Spangle Nylon Bag

The handle reinforced by Italian leather.

High quality Italian leather is used for trim parts.

Back panel and strap are padded with thick sponge.

Attachable shoulder strap adapt right and left shoulder style