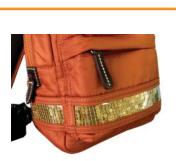

Spangle Nylon Bag

The handle reinforced by Italian leather.

High quality Italian leather is used for trim parts.

Back panel and strap are padded with thick sponge.

Attachable shoulder strap adapt right and left shoulder style

Many pockets inside the bag.

Adapted unique and functional design.

Delicate spangle part is covered by transparent PVC.

Useful front small zipper pocket.

Useful organizer inside the bag

 $\boldsymbol{2}$  pokets inside the main room.