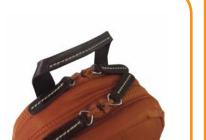

Spangle Nylon Bag

The handle reinforced by Italian leather.

High quality Italian leather is used for trim parts.

Back panel and strap are padded with thick sponge.

Attachable shoulder strap adapt right and left shoulder style