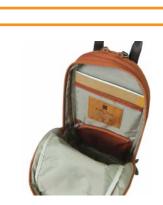

Many pockets inside the bag.

Adapted unique and functional design.

Delicate spangle part is covered by transparent PVC.

Useful front small zipper pocket.

Useful organizer inside the bag

 $\boldsymbol{2}$  pokets inside the main room.

Useful key holder inside the pocket.