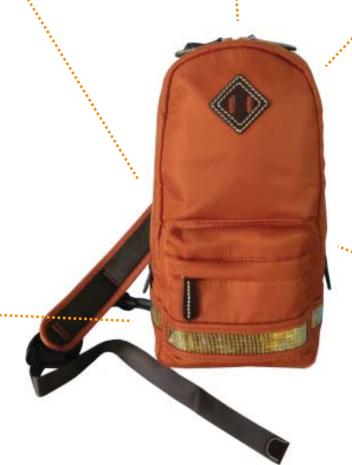

Spangle Nylon Bag

The handle reinforced by Italian leather.

High quality Italian leather is used for trim parts.

Back panel and strap are padded with thick sponge.

Attachable shoulder strap adapt right and left shoulder style

Many pockets inside the bag.

Adapted unique and functional design.

Delicate spangle part is covered by transparent PVC.

Useful front small zipper pocket.

Useful organizer inside the bag

 $\boldsymbol{2}$  pokets inside the main room.