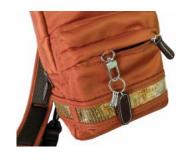

Spangle Nylon Bag

The handle reinforced by Italian leather.

High quality Italian leather is used for trim parts.

Back panel and strap are padded with thick sponge.

Attachable shoulder strap adapt right and left shoulder style

Many pockets inside the bag.

Adapted unique and functional design.

Delicate spangle part is covered by transparent PVC.

Useful front small zipper pocket.

Useful organizer inside the bag

 $\boldsymbol{2}$  pokets inside the main room.