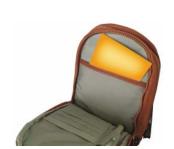

Many pockets inside the bag.

Adapted unique and functional design.

Delicate spangle part is covered by transparent PVC.

Useful front small zipper pocket.

Useful organizer inside the bag

 $\boldsymbol{2}$  pokets inside the main room.