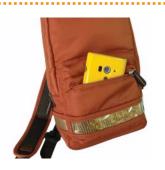

Many pockets inside the bag.

Adapted unique and functional design.

Delicate spangle part is covered by transparent PVC.

Useful front small zipper pocket.

Useful organizer inside the bag

 $\boldsymbol{2}$  pokets inside the main room.