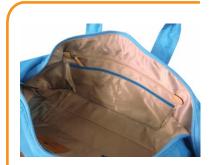

Zipper pocket

Thick and strong logo shoulder belt.

Italian vegetable leather are used for trim parts.

Many pockets inside the bag.

Useful organizer inside the bag.

Bottle stand and zipper pocket inside the main room.