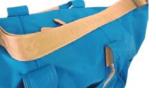

Zipper pocket

Thick and strong logo shoulder belt.

Italian vegetable leather are used for trim parts.

Many pockets inside the bag.

Useful organizer inside the bag.

Bottle stand and zipper pocket inside the main room.