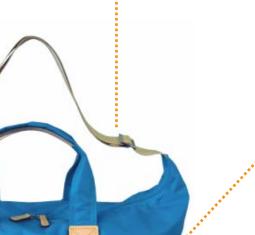

Adjustable shoulder strap.

Shoulder strap can be close with bottom flap when the bag is used as hand bag style.

Delicate spangle part is covered by transparent PVC. 

(\*\*\*\*\*\*

\*\*\*\*\*

Three useful pockets on the front panel.

Zipper pocket

Thick and strong logo shoulder belt.

Italian vegetable leather are used for trim parts.

Many pockets inside the bag.

Useful organizer inside the bag.

Bottle stand and zipper pocket inside the main room.