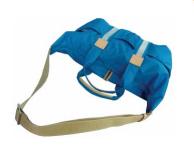

Adjustable shoulder strap.

Shoulder strap can be close with bottom flap when the bag is used as hand bag style.

Delicate spangle part is covered by transparent PVC. 

(\*\*\*\*\*\*

\*\*\*\*\*

Three useful pockets on the front panel.