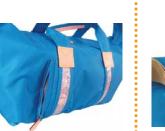

## Size : W56 x H27 x D19cm Color:

**MARIA** shoulder

| BLK | NVY   | OAK | СНО |
|-----|-------|-----|-----|
|     |       |     |     |
| BRN | ORA   | PNK | BEI |
|     |       |     |     |
| MUS | L.GRN | BLU |     |