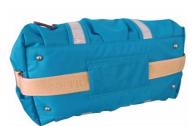

Zipper pocket

Thick and strong logo shoulder belt.

Italian vegetable leather are used for trim parts.

Many pockets inside the bag.

Useful organizer inside the bag.

Bottle stand and zipper pocket inside the main room.