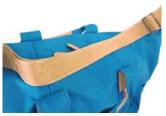

Zipper pocket

Thick and strong logo shoulder belt.

Italian vegetable leather are used for trim parts.

Many pockets inside the bag.

Useful organizer inside the bag.

Bottle stand and zipper pocket inside the main room.