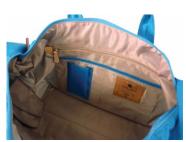

Zipper pocket

Thick and strong logo shoulder belt.

Italian vegetable leather are used for trim parts.

Many pockets inside the bag.

Useful organizer inside the bag.

Bottle stand and zipper pocket inside the main room.