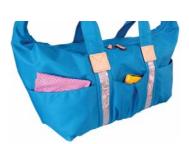

Adjustable shoulder strap.

Shoulder strap can be close with bottom flap when the bag is used as hand bag style.

Delicate spangle part is covered by transparent PVC. 

(\*\*\*\*\*\*

\*\*\*\*\*

Three useful pockets on the front panel.

Zipper pocket

Thick and strong logo shoulder belt.

Italian vegetable leather are used for trim parts.

Many pockets inside the bag.

Useful organizer inside the bag.

Bottle stand and zipper pocket inside the main room.