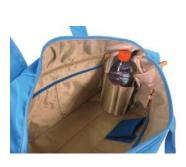

Zipper pocket

Thick and strong logo shoulder belt.

Italian vegetable leather are used for trim parts.

Many pockets inside the bag.

Useful organizer inside the bag.

Bottle stand and zipper pocket inside the main room.