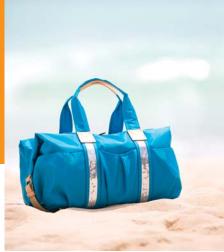

## Size : W56 x H27 x D19cm Color:

**MARIA** shoulder

| BLK | NVY   | OAK | СНО |
|-----|-------|-----|-----|
|     |       |     |     |
| BRN | ORA   | PNK | BEI |
|     |       |     |     |
| MUS | L.GRN | BLU |     |

Adjustable shoulder strap.

Shoulder strap can be close with bottom flap when the bag is used as hand bag style.

Delicate spangle part is covered by transparent PVC. 

(\*\*\*\*\*\*

\*\*\*\*\*

Three useful pockets on the front panel.

Zipper pocket

Thick and strong logo shoulder belt.

Italian vegetable leather are used for trim parts.

Many pockets inside the bag.

Useful organizer inside the bag.

Bottle stand and zipper pocket inside the main room.