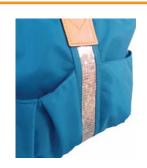

Adjustable shoulder strap.

Shoulder strap can be close with bottom flap when the bag is used as hand bag style.

Delicate spangle part is covered by transparent PVC. 

(\*\*\*\*\*\*

\*\*\*\*\*

Three useful pockets on the front panel.