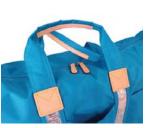

Adjustable shoulder strap.

Shoulder strap can be close with bottom flap when the bag is used as hand bag style.

Delicate spangle part is covered by transparent PVC. 

(\*\*\*\*\*\*

\*\*\*\*\*

Three useful pockets on the front panel.