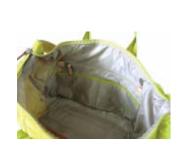

Thick and strong logo shoulder belt.

Italian vegetable leather are used for trim parts.

Many pockets inside the bag.

Useful organizer inside the bag.

Bottle stand and zipper pocket inside the main room.

Tucks on the bottom make round shape.