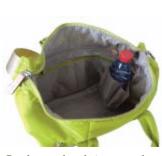

Thick and strong logo shoulder belt.

Italian vegetable leather are used for trim parts.

Many pockets inside the bag.

Useful organizer inside the bag.

Bottle stand and zipper pocket inside the main room.

Tucks on the bottom make round shape.