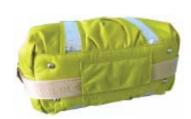

## 2Way Bag MARIA shoulder mini

**MARIA** shoulder mini

OAK

PNK

СНО

BEI

Size : W45 x H24 x D12cm

NVY

Shoulder strap can be close with bottom flap when the bag is used as hand bag style.

Delicate spangle part is covered by transparent PVC.

Three useful pockets on the front panel.

Zipper pocket on the back side.

Thick and strong logo shoulder belt.

Italian vegetable leather are used for trim parts.

Many pockets inside the bag.

Useful organizer inside the bag.

Bottle stand and zipper pocket inside the main room.

Tucks on the bottom make round shape.