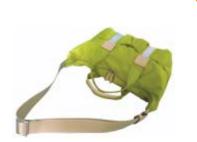

ORA

L.GRN BLU

DATA

Color :

BLK

BRN

MUS

Adjustable shoulder strap.

Shoulder strap can be close with bottom flap when the bag is used as hand bag style.

Delicate spangle part is covered by transparent PVC.

Three useful pockets on the front panel.

Zipper pocket on the back side.

Thick and strong logo shoulder belt.

Italian vegetable leather are used for trim parts.

Many pockets inside the bag.

Useful organizer inside the bag.

Bottle stand and zipper pocket inside the main room.

Tucks on the bottom make round shape.