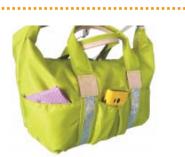

Shoulder strap can be close with bottom flap when the bag is used as hand bag style.

Delicate spangle part is covered by transparent PVC.

Three useful pockets on the front panel.

Zipper pocket on the back side.

Thick and strong logo shoulder belt.

Italian vegetable leather are used for trim parts.

Many pockets inside the bag.

Useful organizer inside the bag.

Bottle stand and zipper pocket inside the main room.

Tucks on the bottom make round shape.