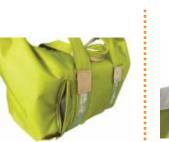

Shoulder strap can be close with bottom flap when the bag is used as hand bag style.

Delicate spangle part is covered by transparent PVC.

Three useful pockets on the front panel.

Zipper pocket on the back side.

Thick and strong logo shoulder belt.

Italian vegetable leather are used for trim parts.

Many pockets inside the bag.

Useful organizer inside the bag.

Bottle stand and zipper pocket inside the main room.

Tucks on the bottom make round shape.