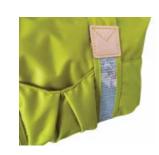

Shoulder strap can be close with bottom flap when the bag is used as hand bag style.

Delicate spangle part is covered by transparent PVC.

Three useful pockets on the front panel.

Zipper pocket on the back side.