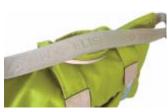

Thick and strong logo shoulder belt.

Italian vegetable leather are used for trim parts.

Many pockets inside the bag.

Useful organizer inside the bag.

Bottle stand and zipper pocket inside the main room.

Tucks on the bottom make round shape.