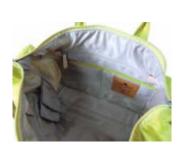

Thick and strong logo shoulder belt.

Italian vegetable leather are used for trim parts.

Many pockets inside the bag.

Useful organizer inside the bag.

Bottle stand and zipper pocket inside the main room.

Tucks on the bottom make round shape.