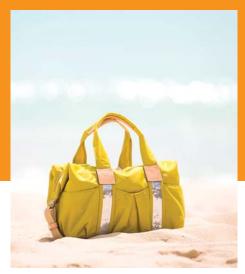

## 2Way Bag MARIA shoulder mini

**MARIA** shoulder mini

OAK

PNK

СНО

BEI

Size : W45 x H24 x D12cm

NVY

ORA

L.GRN BLU

DATA

Color :

BLK

BRN

MUS

Adjustable shoulder strap.

Shoulder strap can be close with bottom flap when the bag is used as hand bag style.

Delicate spangle part is covered by transparent PVC.

Three useful pockets on the front panel.

Zipper pocket on the back side.

Thick and strong logo shoulder belt.

Italian vegetable leather are used for trim parts.

Many pockets inside the bag.

Useful organizer inside the bag.

Bottle stand and zipper pocket inside the main room.

Tucks on the bottom make round shape.