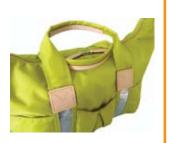

ORA

L.GRN BLU

DATA

Color :

BLK

BRN

MUS

Adjustable shoulder strap.

Shoulder strap can be close with bottom flap when the bag is used as hand bag style.

Delicate spangle part is covered by transparent PVC.

Three useful pockets on the front panel.

Zipper pocket on the back side.