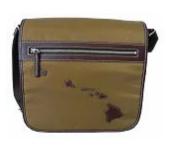

Zipper poket on the backside of the bag.

Trim parts made with high quality Italian vegetable leather.

Zipper pocket on the front flap.

Hawaii island logo patchwork is made with Italian leather.

Large zipper pocket at the bottom of flap.