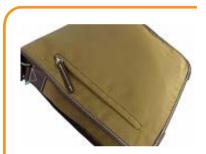

Zipper poket on the backside of the bag.

Trim parts made with high quality Italian vegetable leather.

Zipper pocket on the front flap.

Hawaii island logo patchwork is made with Italian leather.

Large zipper pocket at the bottom of flap.