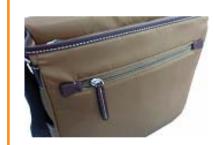

Zipper poket on the backside of the bag.

Trim parts made with high quality Italian vegetable leather.

Zipper pocket on the front flap.

Hawaii island logo patchwork is made with Italian leather.

Large zipper pocket at the bottom of flap.