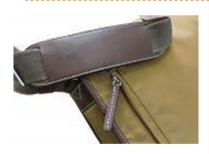

Zipper poket on the backside of the bag.

Trim parts made with high quality Italian vegetable leather.

Zipper pocket on the front flap.

Hawaii island logo patchwork is made with Italian leather.

Large zipper pocket at the bottom of flap.