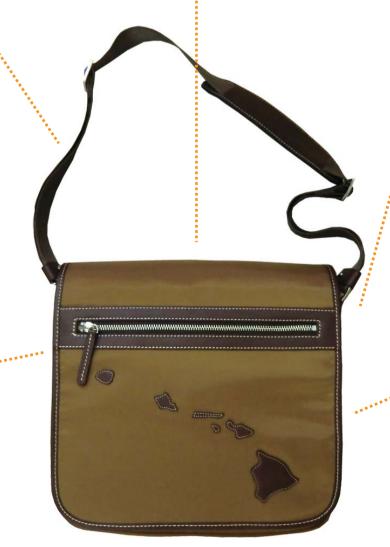

## Shoulder Bag ISOLA Shoulder

The bags made of

Hawaiian living

Thick and strong logo shoulder belt.

Organizer and many pockets inside the main room.

Many pockets inside main room.

Petbottle holder inside the bag.

Zipper poket on the backside of the bag.

Trim parts made with high quality Italian vegetable leather.

Zipper pocket on the front flap.

Hawaii island logo patchwork is made with Italian leather.

Large zipper pocket at the bottom of flap.

Main room have zipper close system for safe to keep inside.

Small open pocket on the gusset.