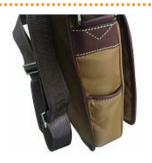

## Shoulder Bag ISOLA Shoulder

The bags made of

Hawaiian living

Thick and strong logo shoulder belt.

Organizer and many pockets inside the main room.

Many pockets inside main room.

Petbottle holder inside the bag.

Main room have zipper close system for safe to keep inside.

Small open pocket on the gusset.