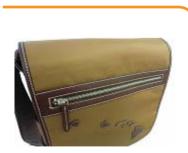

## Shoulder Bag ISOLA Shoulder

The bags made of

Hawaiian living

Thick and strong logo shoulder belt.

Organizer and many pockets inside the main room.

Many pockets inside main room.

Petbottle holder inside the bag.

Zipper poket on the backside of the bag.

Trim parts made with high quality Italian vegetable leather.

Zipper pocket on the front flap.

Hawaii island logo patchwork is made with Italian leather.

Large zipper pocket at the bottom of flap.