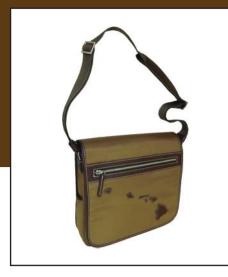

## Shoulder Bag ISOLA Shoulder

The bags made of

Hawaiian living

Thick and strong logo shoulder belt.

Organizer and many pockets inside the main room.

Many pockets inside main room.

Petbottle holder inside the bag.

Zipper poket on the backside of the bag.

Trim parts made with high quality Italian vegetable leather.

Zipper pocket on the front flap.

Hawaii island logo patchwork is made with Italian leather.

Large zipper pocket at the bottom of flap.

Main room have zipper close system for safe to keep inside.

Small open pocket on the gusset.