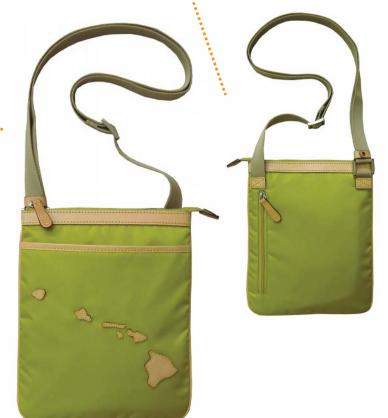

## ISOLA Shoulder mini DATA

Size: W21 x H26 x D0cm

Color ·

| COIOI. |       |     |     |
|--------|-------|-----|-----|
|        |       |     |     |
| BLK    | NVY   | OAK | СНО |
|        |       |     |     |
| BRN    | ORA   | PNK | BEI |
|        |       |     |     |
| MUS    | L.GRN | BLU |     |

## **Small Shoulder Bag ISOLA Shoulder mini**

The bags made of **Hawaiian living** 

Open pocket in the front panel.

Hawaii island logo patchwork is made with Italian leather.

Many pockets inside main room.

Organizer and many pockets inside the main room.

Small part made with high quality Italian vegetable leather.

Thick and strong shoulder belt.

the backside of the bag.