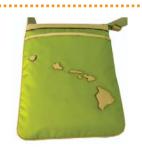

## **Small Shoulder Bag ISOLA Shoulder mini**

The bags made of **Hawaiian living** 

Open pocket in the front panel.

Hawaii island logo patchwork is made with Italian leather.

Many pockets inside main room.

Organizer and many pockets inside the main room.

Small part made with high quality Italian vegetable leather.

Thick and strong shoulder belt.

the backside of the bag.