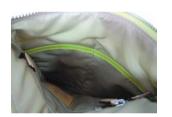

## **Small Shoulder Bag ISOLA Shoulder mini**

The bags made of **Hawaiian living** 

Open pocket in the front panel.

Hawaii island logo patchwork is made with Italian leather.

Many pockets inside main room.

Organizer and many pockets inside the main room.

Small part made with high quality Italian vegetable leather.

Thick and strong shoulder belt.

the backside of the bag.