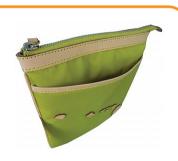

## **Small Shoulder Bag ISOLA Shoulder mini**

The bags made of **Hawaiian living** 

Open pocket in the front panel.

Hawaii island logo patchwork is made with Italian leather.

Many pockets inside main room.

Organizer and many pockets inside the main room.

Small part made with high quality Italian vegetable leather.

Thick and strong shoulder belt.

the backside of the bag.