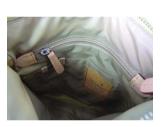

## **Small Shoulder Bag ISOLA Shoulder mini**

The bags made of **Hawaiian living** 

Open pocket in the front panel.

Hawaii island logo patchwork is made with Italian leather.

Many pockets inside main room.

Organizer and many pockets inside the main room.

Small part made with high quality Italian vegetable leather.

Thick and strong shoulder belt.

the backside of the bag.