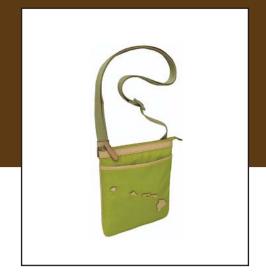

## ISOLA Shoulder mini DATA

Size: W21 x H26 x D0cm

Color ·

| COIOI. |       |     |     |
|--------|-------|-----|-----|
|        |       |     |     |
| BLK    | NVY   | OAK | СНО |
|        |       |     |     |
| BRN    | ORA   | PNK | BEI |
|        |       |     |     |
| MUS    | L.GRN | BLU |     |

## **Small Shoulder Bag ISOLA Shoulder mini**

The bags made of **Hawaiian living** 

Open pocket in the front panel.

Hawaii island logo patchwork is made with Italian leather.

Many pockets inside main room.

Organizer and many pockets inside the main room.

Small part made with high quality Italian vegetable leather.

Thick and strong shoulder belt.

the backside of the bag.