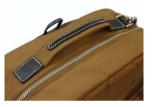

Thick and strong logo shoulder belt.

Comfortable soft handles.

Have key holder and passport size pocket inside the flont poket.

Using organizer inside the bag.  $\,$ 

Inside large size pocket.

Large size front zipper pockets.