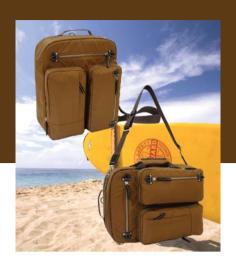

## **Business Bag**

The bags made of Hawaiian living

Have space to store the rucksack belts.

Have space to store the rucksack belts.

Using high quality Italian vegetable leather.

Using high quality Italian vegetable leather for logos.

Thick and strong logo shoulder belt.

Comfortable soft handles.

Have key holder and passport size pocket inside the flont poket.

Using organizer inside the bag.  $\,$ 

Inside large size pocket.

Large size front zipper pockets.