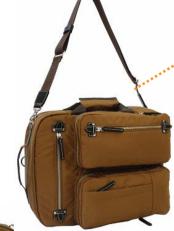

## **Business Bag**

The bags made of Hawaiian living

Have space to store the rucksack belts.

Have space to store the rucksack belts.

Using high quality Italian vegetable leather.

Using high quality Italian vegetable leather for logos.

Thick and strong logo shoulder belt.

Comfortable soft handles.

Have key holder and passport size pocket inside the flont poket.

Using organizer inside the bag.  $\,$ 

Inside large size pocket.

Large size front zipper pockets.