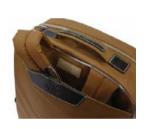

Thick and strong logo shoulder belt.

Comfortable soft handles.

Have key holder and passport size pocket inside the flont poket.

Using organizer inside the bag.  $\,$ 

Inside large size pocket.

Large size front zipper pockets.