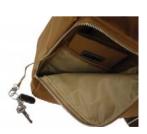

Thick and strong logo shoulder belt.

Comfortable soft handles.

Have key holder and passport size pocket inside the flont poket.

Using organizer inside the bag.  $\,$ 

Inside large size pocket.

Large size front zipper pockets.