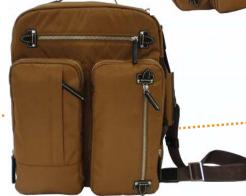

## **Business Bag**

The bags made of Hawaiian living

Have space to store the rucksack belts.

Have space to store the rucksack belts.

Using high quality Italian vegetable leather.

Using high quality Italian vegetable leather for logos.

Thick and strong logo shoulder belt.

Comfortable soft handles.

Have key holder and passport size pocket inside the flont poket.

Using organizer inside the bag.  $\,$ 

Inside large size pocket.

Large size front zipper pockets.