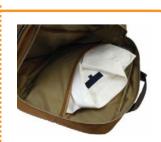

Thick and strong logo shoulder belt.

Comfortable soft handles.

Have key holder and passport size pocket inside the flont poket.

Using organizer inside the bag.  $\,$ 

Inside large size pocket.

Large size front zipper pockets.