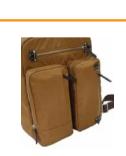

Thick and strong logo shoulder belt.

Comfortable soft handles.

Have key holder and passport size pocket inside the flont poket.

Using organizer inside the bag.  $\,$ 

Inside large size pocket.

Large size front zipper pockets.