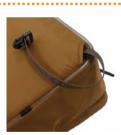

Thick and strong logo shoulder belt.

Comfortable soft handles.

Have key holder and passport size pocket inside the flont poket.

Using organizer inside the bag.  $\,$ 

Inside large size pocket.

Large size front zipper pockets.