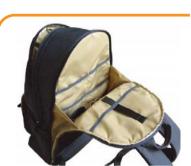

Adjustable belf flont of the shoulder belt.

Useful organaizer and laptop pocket inside the back side pocket.

Two large size front inside the bag.

Two large size front zipper pockets.

Useful pockets inside the front zipper pocket.

Have key holder and passport size pocket inside the flont poket.

Small pocket on the left side of the bag.

Thick and strong shoulder belt.

Useful bottle stand right side pocket.