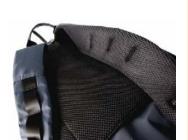

## Rucksack MONTANA

The bags made of Hawaiian living

Using high quality Italian vegetable leather.

Attachable on the arm of suitcase.

The back side is padded with thick sponge.

Many pockets inside the back side pocket.

Adjustable belf flont of the shoulder belt.

Useful organaizer and laptop pocket inside the back side pocket.

Two large size front inside the bag.

Two large size front zipper pockets.

Useful pockets inside the front zipper pocket.