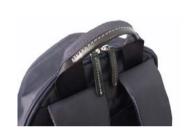

Adjustable belf flont of the shoulder belt.

Useful organaizer and laptop pocket inside the back side pocket.

Two large size front inside the bag.

Two large size front zipper pockets.

Useful pockets inside the front zipper pocket.