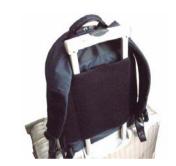

## Rucksack MONTANA

The bags made of Hawaiian living

Using high quality Italian vegetable leather.

Attachable on the arm of suitcase.

The back side is padded with thick sponge.

Many pockets inside the back side pocket.