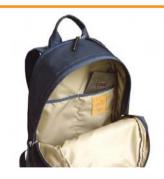

Adjustable belf flont of the shoulder belt.

Useful organaizer and laptop pocket inside the back side pocket.

Two large size front inside the bag.

Two large size front zipper pockets.

Useful pockets inside the front zipper pocket.

Have key holder and passport size pocket inside the flont poket.

Small pocket on the left side of the bag.

Thick and strong shoulder belt.

Useful bottle stand right side pocket.