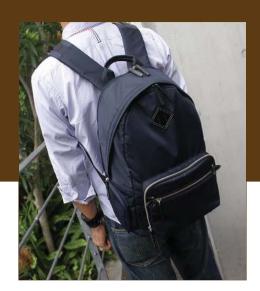

## Rucksack MONTANA

The bags made of Hawaiian living

Using high quality Italian vegetable leather.

Attachable on the arm of suitcase.

The back side is padded with thick sponge.

Many pockets inside the back side pocket.

Adjustable belf flont of the shoulder belt.

Useful organaizer and laptop pocket inside the back side pocket.

Two large size front inside the bag.

Two large size front zipper pockets.

Useful pockets inside the front zipper pocket.

Have key holder and passport size pocket inside the flont poket.

Small pocket on the left side of the bag.

Thick and strong shoulder belt.

Useful bottle stand right side pocket.