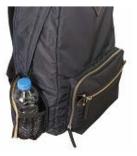

Have key holder and passport size pocket inside the flont poket.

Small pocket on the left side of the bag.

Thick and strong shoulder belt.

Useful bottle stand right side pocket.