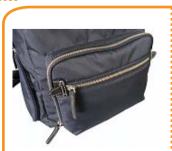

Adjustable belf flont of the shoulder belt.

Useful organaizer and laptop pocket inside the back side pocket.

Two large size front inside the bag.

Two large size front zipper pockets.

Useful pockets inside the front zipper pocket.