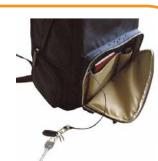

Have key holder and passport size pocket inside the flont poket.

Small pocket on the left side of the bag.

Thick and strong shoulder belt.

Useful bottle stand right side pocket.