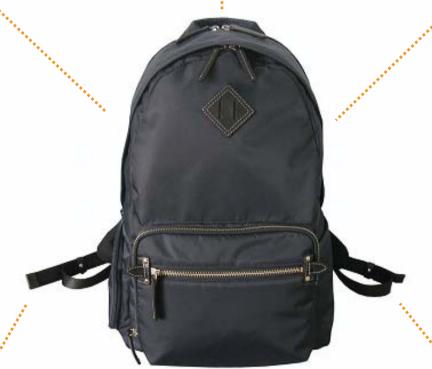

## **DATA**

Size: W32 x H43 x D14cm

Color:

| C0101 . |       |     |     |
|---------|-------|-----|-----|
|         |       |     |     |
| BLK     | NVY   | OAK | СНО |
|         |       |     |     |
| BRN     | ORA   | PNK | BEI |
|         |       |     |     |
| MUS     | L.GRN | BLU |     |

## Rucksack MONTANA

The bags made of Hawaiian living

Using high quality Italian vegetable leather.

Attachable on the arm of suitcase.

The back side is padded with thick sponge.

Many pockets inside the back side pocket.

Adjustable belf flont of the shoulder belt.

Useful organaizer and laptop pocket inside the back side pocket.

Two large size front inside the bag.

Two large size front zipper pockets.

Useful pockets inside the front zipper pocket.

Have key holder and passport size pocket inside the flont poket.

Small pocket on the left side of the bag.

Thick and strong shoulder belt.

Useful bottle stand right side pocket.