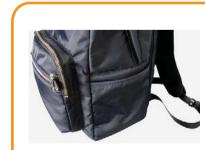

## Rucksack MONTANA

The bags made of Hawaiian living

Using high quality Italian vegetable leather.

Attachable on the arm of suitcase.

The back side is padded with thick sponge.

Many pockets inside the back side pocket.