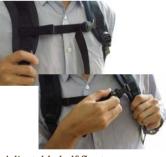

Adjustable belf flont of the shoulder belt.

Useful organaizer and laptop pocket inside the back side pocket.

Two large size front inside the bag.

Two large size front zipper pockets.

Useful pockets inside the front zipper pocket.