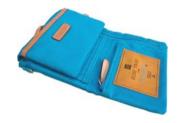

## Multi Travel Pouch **PIEGA**

Big and small zipper pockets at inside. Keep money safely.

Deep open pocket at inside. Useful for ticket or passport.

Two small zipper pockets at out side. useful for putting in coins.

Using high quality Italian vegetable leather.

Tick and strong, detachable logo shoulder belt.

The card holder at inside for credit cards , hotel card key.

Flap is also able to attach with inside snap when put many items inside.

Useful and comfortable space with full flat design.