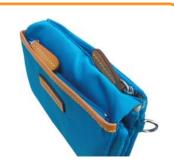

Using high quality Italian vegetable leather.

Tick and strong, detachable logo shoulder belt.

The card holder at inside for credit cards , hotel card key.

Flap is also able to attach with inside snap when put many items inside.