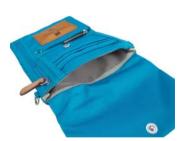

## Multi Travel Pouch **PIEGA**

Big and small zipper pockets at inside. Keep money safely.

Deep open pocket at inside. Useful for ticket or passport.

Two small zipper pockets at out side. useful for putting in coins.

Using high quality Italian vegetable leather.

Tick and strong, detachable logo shoulder belt.

The card holder at inside for credit cards , hotel card key.

Flap is also able to attach with inside snap when put many items inside.

Useful and comfortable space with full flat design.