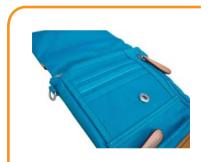

## Multi Travel Pouch **PIEGA**

Big and small zipper pockets at inside. Keep money safely.

Deep open pocket at inside. Useful for ticket or passport.

Two small zipper pockets at out side. useful for putting in coins.

Using high quality Italian vegetable leather.

Tick and strong, detachable logo shoulder belt.

The card holder at inside for credit cards , hotel card key.

Flap is also able to attach with inside snap when put many items inside.