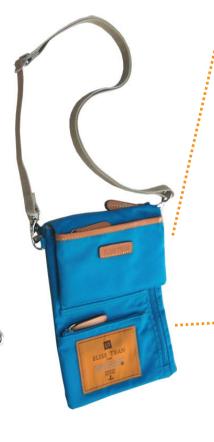

## Multi Travel Pouch **PIEGA**

Big and small zipper pockets at inside. Keep money safely.

Deep open pocket at inside. Useful for ticket or passport.

Two small zipper pockets at out side. useful for putting in coins.

Using high quality Italian vegetable leather.

Tick and strong, detachable logo shoulder belt.

The card holder at inside for credit cards , hotel card key.

Flap is also able to attach with inside snap when put many items inside.

Useful and comfortable space with full flat design.