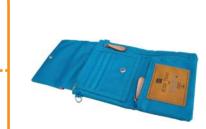

## Multi Travel Pouch **PIEGA**

Big and small zipper pockets at inside. Keep money safely.

Deep open pocket at inside. Useful for ticket or passport.

Two small zipper pockets at out side. useful for putting in coins.

Using high quality Italian vegetable leather.

Tick and strong, detachable logo shoulder belt.

The card holder at inside for credit cards , hotel card key.

Flap is also able to attach with inside snap when put many items inside.

Useful and comfortable space with full flat design.