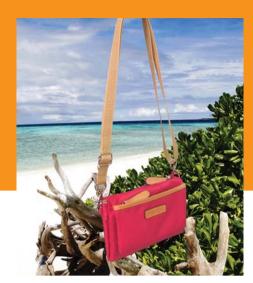

## Multi Travel Pouch **PIEGA**

Big and small zipper pockets at inside. Keep money safely.

Deep open pocket at inside. Useful for ticket or passport.

Two small zipper pockets at out side. useful for putting in coins.

Using high quality Italian vegetable leather.

Tick and strong, detachable logo shoulder belt.

The card holder at inside for credit cards , hotel card key.

Flap is also able to attach with inside snap when put many items inside.