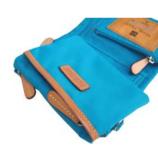

## Multi Travel Pouch **PIEGA**

Big and small zipper pockets at inside. Keep money safely.

Deep open pocket at inside. Useful for ticket or passport.

Two small zipper pockets at out side. useful for putting in coins.

Using high quality Italian vegetable leather.

Tick and strong, detachable logo shoulder belt.

The card holder at inside for credit cards , hotel card key.

Flap is also able to attach with inside snap when put many items inside.