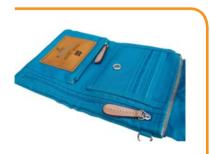

## Multi Travel Pouch **PIEGA**

Big and small zipper pockets at inside. Keep money safely.

Deep open pocket at inside. Useful for ticket or passport.

Two small zipper pockets at out side. useful for putting in coins.

Using high quality Italian vegetable leather.

Tick and strong, detachable logo shoulder belt.

The card holder at inside for credit cards , hotel card key.

Flap is also able to attach with inside snap when put many items inside.

Useful and comfortable space with full flat design.