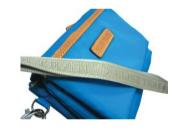

Using high quality Italian vegetable leather.

Tick and strong, detachable logo shoulder belt.

The card holder at inside for credit cards , hotel card key.

Flap is also able to attach with inside snap when put many items inside.