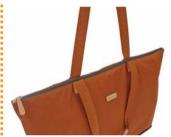

## Sedia

DATA

Size: (L) OPEN SIZE W44 x H33 x D13cm (FOLD SIZE W22 x H13 x D2cm)

Color:

BLK

СНО

BLU

BEI MUS

## Multi Pocketable Bag SEDIA / L

Super water repellent
"TEFRON" nylon fabric.

Using high quality Italian vegetable leather.

Safety zipper close.

Smaller than A5 size.

Attachable on the arm of suitcase.

Small zipper pocket on the back side.

Large capacity as possibly put 5 bottle of 2 liter water

Bottle stand hoop inside the bag.

Bottom part PVC printed L/T logo and sketch of Hawaii shop

Bottom part covered by PVC material.