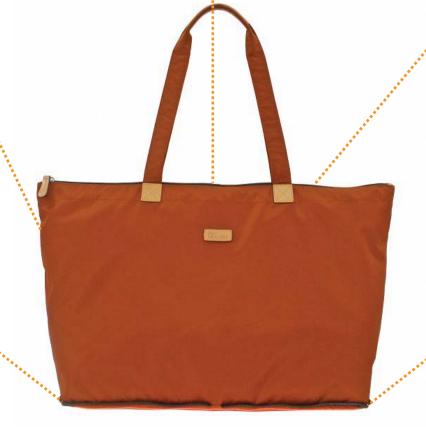

## Multi Pocketable Bag SEDIA / L

Super water repellent
"TEFRON" nylon fabric.

Using high quality Italian vegetable leather.

Safety zipper close.

Smaller than A5 size.

Attachable on the arm of suitcase.

Small zipper pocket on the back side.