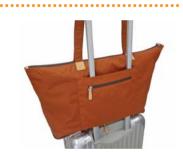

## Multi Pocketable Bag SEDIA / L

Super water repellent
"TEFRON" nylon fabric.

Using high quality Italian vegetable leather.

Safety zipper close.

Smaller than A5 size.

Attachable on the arm of suitcase.

Small zipper pocket on the back side.