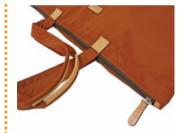

## Multi Pocketable Bag SEDIA / L

Super water repellent
"TEFRON" nylon fabric.

Using high quality Italian vegetable leather.

Safety zipper close.

Smaller than A5 size.

Attachable on the arm of suitcase.

Small zipper pocket on the back side.