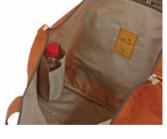

Large capacity as possibly put 5 bottle of 2 liter water

Bottle stand hoop inside the bag.

Bottom part PVC printed L/T logo and sketch of Hawaii shop

Bottom part covered by PVC material.