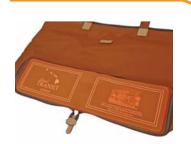

Large capacity as possibly put 5 bottle of 2 liter water

Bottle stand hoop inside the bag.

Bottom part PVC printed L/T logo and sketch of Hawaii shop

Bottom part covered by PVC material.