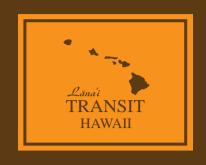

## Lāna'i TRANSIT

Large capacity as possibly put 5 bottle of 2 liter water

Bottle stand hoop inside the bag.

Bottom part PVC printed L/T logo and sketch of Hawaii shop

Bottom part covered by PVC material.