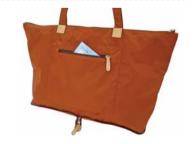

## Multi Pocketable Bag SEDIA / L

Super water repellent
"TEFRON" nylon fabric.

Using high quality Italian vegetable leather.

Safety zipper close.

Smaller than A5 size.

Attachable on the arm of suitcase.

Small zipper pocket on the back side.

Large capacity as possibly put 5 bottle of 2 liter water

Bottle stand hoop inside the bag.

Bottom part PVC printed L/T logo and sketch of Hawaii shop

Bottom part covered by PVC material.