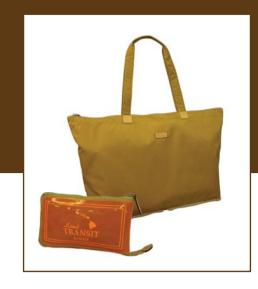

## **Travel Bag Collection**

The bags made of Hawaiian living

## Multi Pocketable Bag SEDIA / L

Super water repellent
"TEFRON" nylon fabric.

Using high quality Italian vegetable leather.

Safety zipper close.

Smaller than A5 size.

Attachable on the arm of suitcase.

Small zipper pocket on the back side.

Large capacity as possibly put 5 bottle of 2 liter water

Bottle stand hoop inside the bag.

Bottom part PVC printed L/T logo and sketch of Hawaii shop

Bottom part covered by PVC material.