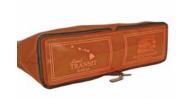

## Sedia

DATA

Size: (L) OPEN SIZE W44 x H33 x D13cm (FOLD SIZE W22 x H13 x D2cm)

Color:

BLK

СНО

BLU

BEI MUS

## Multi Pocketable Bag SEDIA / L

Super water repellent
"TEFRON" nylon fabric.

Using high quality Italian vegetable leather.

Safety zipper close.

Smaller than A5 size.

Attachable on the arm of suitcase.

Small zipper pocket on the back side.

Large capacity as possibly put 5 bottle of 2 liter water

Bottle stand hoop inside the bag.

Bottom part PVC printed L/T logo and sketch of Hawaii shop

Bottom part covered by PVC material.