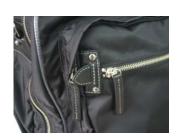

## KAULUA VACATION

large size business bag.

The bags made of Hawaiian living

Comfortable long zipper slider.

Adjustable gusset by the leather belt.

Handles can be put together by the leather grip.

Organizer and many of comfortable pockets inside the bags.

Using the brass rivet on the gusset.

Have key holder and mobile phone pocket inside the left side pocket.

The original passport case and passport size pocket.