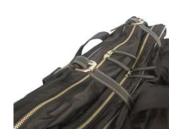

## KAULUA VACATION

large size business bag.

The bags made of Hawaiian living

Comfortable long zipper slider.

Adjustable gusset by the leather belt.

Handles can be put together by the leather grip.

Organizer and many of comfortable pockets inside the bags.

Using the brass rivet on the gusset.

Have key holder and mobile phone pocket inside the left side pocket.

The original passport case and passport size pocket.