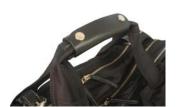

## KAULUA VACATION

large size business bag.

The bags made of Hawaiian living

Comfortable long zipper slider.

Adjustable gusset by the leather belt.

Handles can be put together by the leather grip.

Organizer and many of comfortable pockets inside the bags.

Using the brass rivet on the gusset.

Have key holder and mobile phone pocket inside the left side pocket.

The original passport case and passport size pocket.