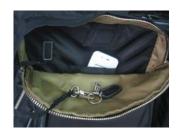

Using the brass rivet on the gusset.

Have key holder and mobile phone pocket inside the left side pocket.

The original passport case and passport size pocket.