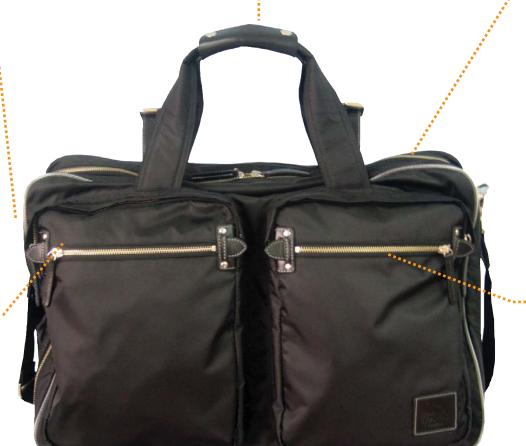

## KAULUA VACATION

large size business bag.

The bags made of Hawaiian living

Comfortable long zipper slider.

Adjustable gusset by the leather belt.

Handles can be put together by the leather grip.

Organizer and many of comfortable pockets inside the bags.