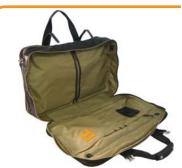

## KAULUA VACATION

large size business bag.

The bags made of Hawaiian living

Comfortable long zipper slider.

Adjustable gusset by the leather belt.

Handles can be put together by the leather grip.

Organizer and many of comfortable pockets inside the bags.

Using the brass rivet on the gusset.

Have key holder and mobile phone pocket inside the left side pocket.

The original passport case and passport size pocket.